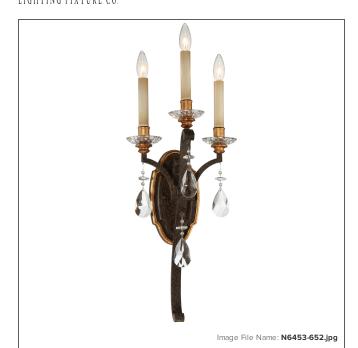

## Chateau Nobles Collection - 3 Light Wall Sconce

| Item #:               | N6453-652                                          |
|-----------------------|----------------------------------------------------|
| UPC Code:             | 840254046153                                       |
| Collection:           | Chate au Nobles                                    |
| Category:             | WALL SCONCE                                        |
| Descriptive Finish 1: | Raven Bronze With Sunburst Gold Leaf<br>Highlights |
| ETL Certificate:      | 3195127                                            |