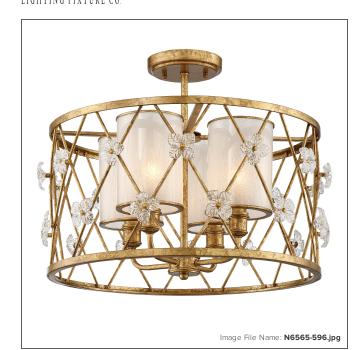

## Victoria Park - Semi Flush

| Item #:               | N6565-596     |
|-----------------------|---------------|
| UPC Code:             | 840254048584  |
| Collection:           | Victoria Park |
| Category:             | SEMI FLUSH    |
| Product Type:         | Semi Flush    |
| Descriptive Finish 1: | Elara Gold    |
| ETL Certificate:      | 3057374       |

### **MEASUREMENTS**

| Length:                | 19    |
|------------------------|-------|
| Width:                 | 19    |
| Height:                | 15    |
| Product Weight:        | 11.99 |
| Canopy Plate Length:   | 5.0   |
| Canopy Plate Width:    | 5.0   |
| Canopy Plate Height:   | 0.88  |
| Wire Length:           | 7"    |
| Hardware Included:     | No    |
| Safety Cable Included: | No    |
| Height Adjustable:     | No    |
| Slope:                 | No    |

## LAMPING

| LED:                 | No         |
|----------------------|------------|
| Bulb Base 1:         | E12,CAND   |
| Bulb Type 1:         | B10.5,CAND |
| Number of Bulbs:     | 4          |
| Bulb Included:       | No         |
| Bulb Wattage:        | 60         |
| Dimmable:            | Yes        |
| Photo Cell Included: | No         |
| Uplight:             | No         |
| Reverse Capable:     | No         |

### GLASS

| Shade Length 1: | 4.33       |
|-----------------|------------|
| Shade Width 1:  | 4.33       |
| Shade Height 1: | 5.9        |
| Shade Finish:   | WHITE IRIS |
| Shade Material: | GLASS      |
| Shade Quantity: | 4          |
|                 |            |