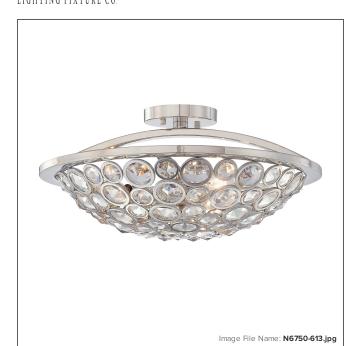

## Magique Collection - 3 Light Semi Flush

| Item #:               | N6750-613          |
|-----------------------|--------------------|
| UPC Code:             | 840254038295       |
| Collection:           | Magique Collection |
| Category:             | SEMI FLUSH         |
| Product Type:         | Semi Flush         |
| Descriptive Finish 1: | Polished Nickel    |
| ETL Certificate:      | 3057374            |

### MEASUREMENTS

| Length:                | 18   |
|------------------------|------|
| Width:                 | 18   |
| Height:                | 9.5  |
| Product Weight:        | 9.04 |
| Canopy Plate Length:   | 4.75 |
| Canopy Plate Width:    | 4.75 |
| Canopy Plate Height:   | 0.75 |
| Wire Length:           | 7    |
| Hardware Included:     | No   |
| Safety Cable Included: | No   |
| Height Adjustable:     | No   |
| Slope:                 | No   |

### LAMPING

| LED:                 | No         |
|----------------------|------------|
| Bulb Base 1:         | E12,CAND   |
| Bulb Type 1:         | G16.5,CAND |
| Number of Bulbs:     | 3          |
| Bulb Included:       | No         |
| Bulb Wattage:        | 60         |
| Dimmable:            | Yes        |
| Photo Cell Included: | No         |
| Uplight:             | No         |
| Reverse Capable:     | No         |

#### GLASS

| Shade Length 1: | 1.76     |
|-----------------|----------|
| Shade Width 1:  | 1.76     |
| Shade Height 1: | 0.5      |
| Shade Material: | CRYSTAL  |
| Shade Quantity: | 23       |
| Shade SKU 1:    | GL2750-L |
|                 |          |