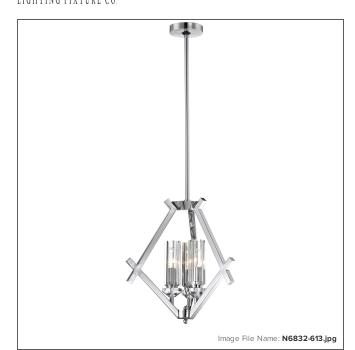

# METROPOLITAN®

# Fusano Collection - 3 Light Mini Chandelier

| Item #:               | N6832-613         |  |
|-----------------------|-------------------|--|
| UPC Code:             | 840254040212      |  |
| Collection:           | Fusano Collection |  |
| Category:             | MINI CHANDELIERS  |  |
| Product Type:         | Chandelier        |  |
| Descriptive Finish 1: | Polished Nickel   |  |
| ETL Certificate:      | 4000870           |  |