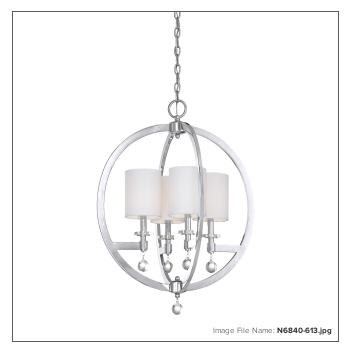

## METROPOLITAN® LIGHTING FIXTURE CO.

| <b>Chadbourne Collection - 4 Light</b> | : |
|----------------------------------------|---|
| Pendant                                |   |

| MEASUREMENTS           |        |  |
|------------------------|--------|--|
| Width:                 | 22.5   |  |
| Height:                | 29.5   |  |
| Product Weight:        | 18.5   |  |
| Canopy Plate Width:    | 6.0    |  |
| Canopy Plate Height:   | 1.0    |  |
| Min Overall Height:    | 38.25  |  |
| Max Overall Height:    | 182.25 |  |
| Chain Length:          | 144"   |  |
| Wire Length:           | 180    |  |
| Hardware Included:     | No     |  |
| Safety Cable Included: | No     |  |
| Height Adjustable:     | Yes    |  |
| Slope:                 | Yes    |  |

| LAMPING              |            |  |
|----------------------|------------|--|
| LED:                 | No         |  |
| Bulb Base 1:         | E12,CAND   |  |
| Bulb Type 1:         | B10.5,CAND |  |
| Number of Bulbs:     | 4          |  |
| Bulb Included:       | No         |  |
| Bulb Wattage:        | 60         |  |
| Dimmable:            | Yes        |  |
| Photo Cell Included: | No         |  |
| Uplight:             | No         |  |
| Reverse Capable:     | No         |  |

| GLASS           |        |  |
|-----------------|--------|--|
| Shade Width 1:  | 5.0    |  |
| Shade Height 1: | 6.25   |  |
| Shade Finish:   | WHITE  |  |
| Shade Material: | FABRIC |  |
| Shade Quantity: | 4      |  |
| Shade SKU 1:    | SH6840 |  |