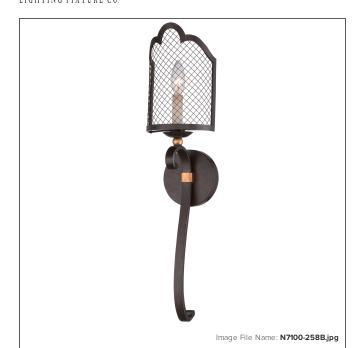

## Cortona - 1 Light Wall Sconce - Jessica McClintock Home- The Romance Collection™

| Item #:               | N7100-258B                              |
|-----------------------|-----------------------------------------|
| UPC Code:             | 840254044432                            |
| Collection:           | Cortona                                 |
| Category:             | WALL SCONCE                             |
| Descriptive Finish 1: | French Bronze With Gold Leaf Highlights |
| ETL Certificate:      | 3057374                                 |