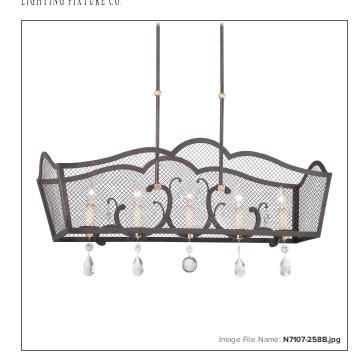

# METROPOLITAN® LIGHTING FIXTURE CO.

## Cortona - 5 Light Island - Jessica McClintock Home- The Romance Collection™

| Item #:               | N7107-258B                              |
|-----------------------|-----------------------------------------|
| UPC Code:             | 840254044364                            |
| Collection:           | Cortona                                 |
| Category:             | ISLAND LIGHTS                           |
| Product Type:         | Island Light                            |
| Descriptive Finish 1: | French Bronze With Gold Leaf Highlights |
| ETL Certificate:      | 3057374                                 |

#### **MEASUREMENTS**

| 36.75 |
|-------|
| 12    |
| 23.5  |
| 13.8  |
| 11.5  |
| 5.0   |
| 0.75  |
| 31.5  |
| 73.5  |
| 72    |
| No    |
| No    |
| Yes   |
| No    |
|       |