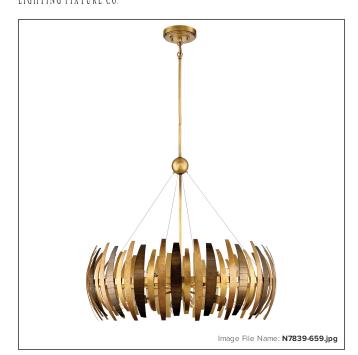

## Manitou - Chandelier

| Item #:               | N7839-659    |
|-----------------------|--------------|
| UPC Code:             | 840254047594 |
| Collection:           | Manitou      |
| Category:             | CHANDELIERS  |
| Product Type:         | Chandelier   |
| Descriptive Finish 1: | Ardor Gold   |
| ETL Certificate:      | 3057374      |

#### **MEASUREMENTS**

| Width:                 | 34    |
|------------------------|-------|
| Height:                | 29.5  |
| Product Weight:        | 26.48 |
| Canopy Plate Length:   | 6.0   |
| Canopy Plate Width:    | 6.0   |
| Canopy Plate Height:   | 1.38  |
| Min Overall Height:    | 39.75 |
| Max Overall Height:    | 75.25 |
| Wire Length:           | 72"   |
| Hardware Included:     | No    |
| Safety Cable Included: | No    |
| Height Adjustable:     | Yes   |
| Slope:                 | No    |