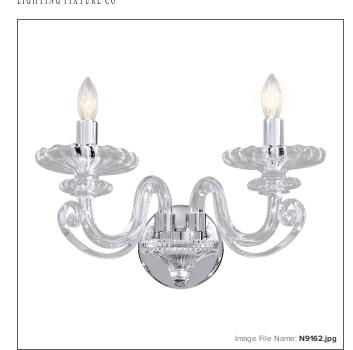

## Metropolitan® Family Collection - Wall Sconce

| Item #:               | N9162                           |
|-----------------------|---------------------------------|
| UPC Code:             | 840254041424                    |
| Collection:           | Metropolitan® Family Collection |
| Category:             | WALL SCONCE                     |
| Product Type:         | Sconce                          |
| Descriptive Finish 1: | Chrome                          |
| ETL Certificate:      | 3186554                         |

## **MEASUREMENTS**

| Width:                 | 12.75 |
|------------------------|-------|
| Height:                | 8     |
| Extension:             | 9.5   |
| Hardware Included:     | No    |
| Safety Cable Included: | No    |
| Height Adjustable:     | No    |
| Slope:                 | No    |

## LAMPING

| LED:                 | No              |
|----------------------|-----------------|
| Bulb Base 1:         | Candelabra Base |
| Bulb Type 1:         | Candelabra      |
| Number of Bulbs:     | 2               |
| Bulb Included:       | No              |
| Bulb Wattage:        | 60              |
| Dimmable:            | No              |
| Photo Cell Included: | No              |
| Uplight:             | No              |
| Reverse Capable:     | No              |