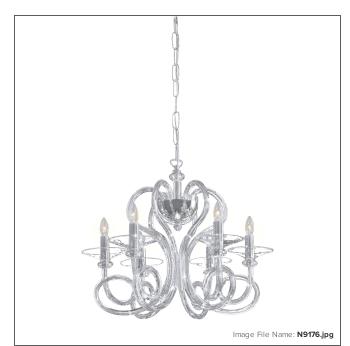

## Metropolitan® Family Collection - 6 Light Chandelier

| Item #:               | N9176                                                |
|-----------------------|------------------------------------------------------|
| UPC Code:             | 840254041448                                         |
| Collection:           | Metropolitan® Family Collection                      |
| Category:             | CHANDELIERS                                          |
| Product Type:         | Chandelier                                           |
| Descriptive Finish 1: | Chrome                                               |
| ETL Certificate:      | 3186554                                              |
| Notes:                | Also available in a Four Light Chandelier -<br>N9174 |