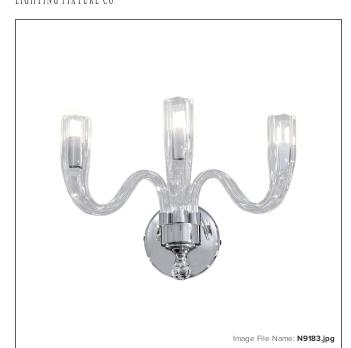

# Metropolitan® Family Collection - Wall Sconce

| Item #:               | N9183                           |
|-----------------------|---------------------------------|
| UPC Code:             | 840254041455                    |
| Collection:           | Metropolitan® Family Collection |
| Category:             | WALL SCONCE                     |
| Product Type:         | Sconce                          |
| Descriptive Finish 1: | Chrome                          |
| ETI Certificate:      | 318655/                         |

#### **MEASUREMENTS**

| Length:                      | 11.5  |
|------------------------------|-------|
| Height:                      | 7.5   |
| Extension:                   | 10.75 |
| Product Weight:              | 2.2   |
| Center to Bottom of Fixture: | 2.5   |
| Center to Top of Fixture:    | 5.0   |
| Hardware Included:           | No    |
| Safety Cable Included:       | No    |
| Height Adjustable:           | No    |
| Slope:                       | No    |

### LAMPING

| Light Type 1:        | HAL      |
|----------------------|----------|
| LED:                 | No       |
| Bulb Type 1:         | G9 Xenon |
| Number of Bulbs:     | 3        |
| Bulb Included:       | Yes      |
| Bulb Wattage:        | 40       |
| Dimmable:            | No       |
| Photo Cell Included: | No       |
| Uplight:             | No       |
| Reverse Capable:     | No       |