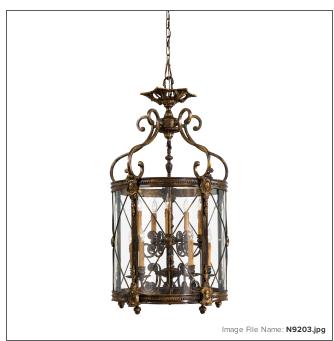

## METROPOLITAN® LIGHTING FIXTURE CO.

| Foyer - 10 Light Foyer Pendant |       |  |  |
|--------------------------------|-------|--|--|
| Item #:                        | N9203 |  |  |
|                                |       |  |  |