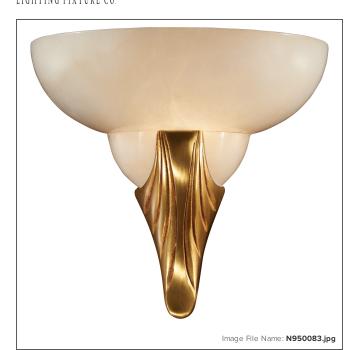

# Metropolitan® Collection - Handcrafted in Spain - Wall Sconce

| Item #:               | N950083                         |
|-----------------------|---------------------------------|
| UPC Code:             | 840254045248                    |
| Collection:           | Metropolitan® Family Collection |
| Category:             | WALL SCONCE                     |
| Product Type:         | Wall Light                      |
| Descriptive Finish 1: | French Gold                     |
| ETL Certificate:      | 3186554                         |

### **MEASUREMENTS**

| Length:                | 9.5   |
|------------------------|-------|
| Height:                | 10.25 |
| Extension:             | 5.25  |
| Product Weight:        | 3.42  |
| Canopy Plate Length:   | 4.13  |
| Canopy Plate Width:    | 3.94  |
| Canopy Plate Height:   | 0.78  |
| Hardware Included:     | No    |
| Safety Cable Included: | No    |
| Height Adjustable:     | No    |
| Slope:                 | No    |

### LAMPING

| Light Type 1:        | INC               |
|----------------------|-------------------|
| LED:                 | No                |
| Bulb Base 1:         | E12               |
| Bulb Type 1:         | B10.5, CANDELABRA |
| Number of Bulbs:     | 1                 |
| Bulb Included:       | No                |
| Bulb Wattage:        | 60                |
| Dimmable:            | No                |
| Photo Cell Included: | No                |
| Uplight:             | No                |
| Reverse Capable:     | No                |
|                      |                   |

### GLASS

| Shade Length 1: | 5.13     |
|-----------------|----------|
| Shade Width 1:  | 10.23    |
| Shade Height 1: | 5.31     |
| Shade Finish:   | WHITE    |
| Shade Material: | GLASS    |
| Shade Quantity: | 1        |
| Shade SKU 1:    | GL950083 |
|                 |          |