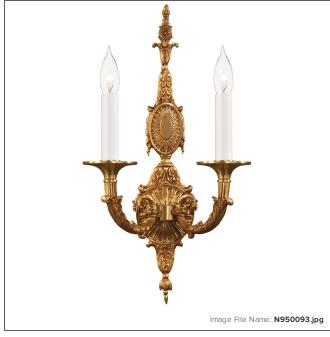

## METROPOLITAN® LIGHTING FIXTURE CO.

| Metropolitan <sup>®</sup> Collection - Handcrafted |
|----------------------------------------------------|
| in Spain - 2 Light Wall Sconce                     |

Rev08.09.2025 08:29 PM

N950093 Item #: 840254045224 UPC Code: Collection: Metropolitan® Family Collection WALL SCONCE Category: Descriptive Finish 1: French Gold ETL Certificate: 3186554

| MEASUREMENTS |  |  |
|--------------|--|--|
| 12.25        |  |  |
| 12.25        |  |  |
| 18.5         |  |  |
| 7            |  |  |
| 4.06         |  |  |
| 4.0          |  |  |
| 3.55         |  |  |
| 1.0          |  |  |
| No           |  |  |
|              |  |  |