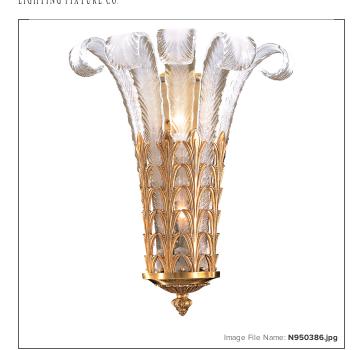

# Metropolitan® Family Collection - 2 Light Wall Sconce

| Item #:               | N950386                         |
|-----------------------|---------------------------------|
| UPC Code:             | 840254026575                    |
| Collection:           | Metropolitan® Family Collection |
| Category:             | WALL SCONCE                     |
| Product Type:         | Sconce                          |
| Descriptive Finish 1: | French Gold                     |
| ETL Certificate:      | 3186554                         |

#### **MEASUREMENTS**

| Width:                 | 16.5  |
|------------------------|-------|
| Height:                | 20.25 |
| Extension:             | 7     |
| Hardware Included:     | No    |
| Safety Cable Included: | No    |
| Height Adjustable:     | No    |
| Slope:                 | No    |

### LAMPING

| LED:                 | No         |
|----------------------|------------|
| Bulb Base 1:         | E-12, CAND |
| Bulb Type 1:         | B10.5,CAND |
| Number of Bulbs:     | 2          |
| Bulb Included:       | No         |
| Bulb Wattage:        | 60         |
| Dimmable:            | No         |
| Photo Cell Included: | No         |
| Uplight:             | No         |
| Reverse Capable:     | No         |

#### GLASS

| Shade Finish:     | White Murano Glass |
|-------------------|--------------------|
|                   |                    |
| SHIPPING          |                    |
| Cartons Per Unit: | 1                  |
| Case Pack:        | 1                  |
| Ship Length:      | 33.0               |
| Ship Width:       | 18.0               |
| Ship Height:      | 18.0               |
| Ship Weight:      | 19.8               |
| Ship Volume:      | 6.188              |
| Small Parcel:     | Yes                |