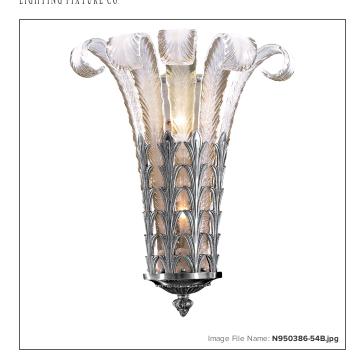

# Metropolitan® Family Collection - 2 Light Sconce

| Item #:               | N950386-54B                     |
|-----------------------|---------------------------------|
| UPC Code:             | 840254036697                    |
| Collection:           | Metropolitan® Family Collection |
| Category:             | WALL SCONCE                     |
| Product Type:         | Sconce                          |
| Descriptive Finish 1: | Platinum                        |
| ETL Certificate:      | 3186554                         |

#### **MEASUREMENTS**

| Width:                 | 16.5  |
|------------------------|-------|
| Height:                | 20.25 |
| Extension:             | 7     |
| Product Weight:        | 14.0  |
| Wire Length:           | 10    |
| Hardware Included:     | No    |
| Safety Cable Included: | No    |
| Height Adjustable:     | No    |
| Slope:                 | No    |

### LAMPING

| LED:                 | No          |
|----------------------|-------------|
| Bulb Base 1:         | E12,CAND    |
| Bulb Type 1:         | B10.5, CAND |
| Number of Bulbs:     | 2           |
| Bulb Included:       | No          |
| Bulb Wattage:        | 60          |
| Dimmable:            | No          |
| Photo Cell Included: | No          |
| Uplight:             | No          |
| Reverse Capable:     | No          |

#### GLASS

| Shade Finish:     | White Murano Glass |
|-------------------|--------------------|
| SHIPPING          |                    |
| Cartons Per Unit: | 1                  |
| Case Pack:        | 1                  |
| Ship Length:      | 21.65              |
| Ship Width:       | 21.65              |
| Ship Height:      | 19.69              |
| Ship Weight:      | 23.76              |
| Ship Volume:      | 5.341              |
| Small Parcel:     | Yes                |