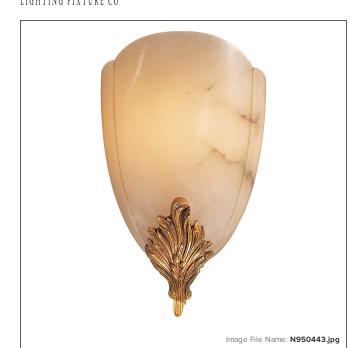

# Metropolitan® Family Collection - 1 Light Wall Sconce

T 141 - 47

#### GLASS

| Shade Finish:     | Alabaster |  |
|-------------------|-----------|--|
| SHIPPING          |           |  |
| Cartons Per Unit: | 1         |  |
| Case Pack:        | 1         |  |
| Ship Length:      | 21.26     |  |
| Ship Width:       | 13.39     |  |
| Ship Height:      | 14.17     |  |
| Ship Volume:      | 2.334     |  |
| Small Parcel:     | Yes       |  |