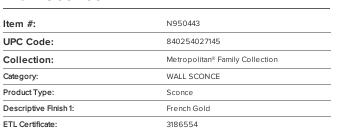

#### **MEASUREMENTS**

| Width:                 | 8.5  |
|------------------------|------|
| Height:                | 14.5 |
| Extension:             | 4    |
| Product Weight:        | 6.5  |
| Hardware Included:     | No   |
| Safety Cable Included: | No   |
| Height Adjustable:     | No   |
| Slope:                 | No   |
|                        |      |

### LAMPING

| Light Type 1:        | INC  |
|----------------------|------|
| LED:                 | No   |
| Bulb Type 1:         | CAND |
| Number of Bulbs:     | 1    |
| Bulb Included:       | No   |
| Bulb Wattage:        | 60   |
| Dimmable:            | No   |
| Photo Cell Included: | No   |
| Uplight:             | No   |
| Reverse Capable:     | No   |

#### GLASS

| Shade Finish:     | Alabaster |  |
|-------------------|-----------|--|
| SHIPPING          |           |  |
| Cartons Per Unit: | 1         |  |
| Case Pack:        | 1         |  |
| Ship Length:      | 21.26     |  |
| Ship Width:       | 13.39     |  |
| Ship Height:      | 14.17     |  |
| Ship Volume:      | 2.334     |  |
| Small Parcel:     | Yes       |  |