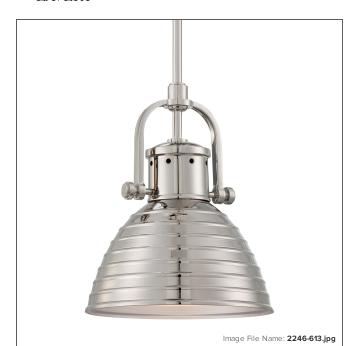

# 1 Light Pendant

| Item #:               | 2246-613                  |  |
|-----------------------|---------------------------|--|
| UPC Code:             | 747396087788              |  |
| Category:             | MINI-PENDANTS             |  |
| Product Type:         | Pendant                   |  |
| Descriptive Finish 1: | Polished Nickel           |  |
| ETL Certificate:      | 3057374                   |  |
| Notes:                | (Adjustable to 55"H Max.) |  |

#### **MEASUREMENTS**

| Length:                | 9    |
|------------------------|------|
| Width:                 | 9    |
| Height:                | 11   |
| Product Weight:        | 4.12 |
| Canopy Plate Width:    | 4.88 |
| Canopy Plate Height:   | 0.88 |
| Min Overall Height:    | 18.5 |
| Max Overall Height:    | 54.5 |
| Wire Length:           | 72   |
| Hardware Included:     | No   |
| Safety Cable Included: | No   |
| Height Adjustable:     | Yes  |
| Slope:                 | Yes  |

## LAMPING

| LED:                 | No         |
|----------------------|------------|
| Bulb Base 1:         | E26,Medium |
| Bulb Type 1:         | A-19,Med   |
| Number of Bulbs:     | 1          |
| Bulb Included:       | No         |
| Bulb Wattage:        | 100        |
| Dimmable:            | Yes        |
| Photo Cell Included: | No         |
| Uplight:             | No         |
| Reverse Capable:     | No         |

## GLASS

| Shade Length 1: | 9.0             |
|-----------------|-----------------|
| Shade Width 1:  | 9.0             |
| Shade Height 1: | 5.5             |
| Shade Finish:   | Polished Nickel |
| Shade Material: | Metal           |
| Shade Quantity: | 1               |
| Shade SKU 1:    | N/A             |
|                 |                 |