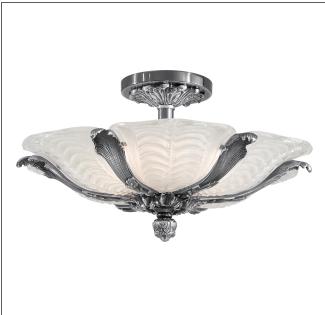

## Metropolitan<sup>®</sup> Family Collection - 6 Light Semi-flush

Rev08.09.2025 08:29 PM

Image File Name: N950495-54B.jpg

| MEASUREMENTS           |       |  |
|------------------------|-------|--|
| Width:                 | 27    |  |
| Height:                | 13.5  |  |
| Product Weight:        | 29.83 |  |
| Wire Length:           | 9     |  |
| Hardware Included:     | No    |  |
| Safety Cable Included: | No    |  |
| Height Adjustable:     | No    |  |
| Slope:                 | No    |  |

| GLASS         |                    |
|---------------|--------------------|
| Shade Finish: | White Murano Glass |
| SHIPPING      |                    |
| Case Pack:    | 1                  |
| Ship Length:  | 30.3               |
| Ship Width:   | 30.3               |
| Ship Height:  | 30.3               |
| Ship Weight:  | 21.0               |
| Ship Volume:  | 16.098             |
| Small Parcel: | No                 |