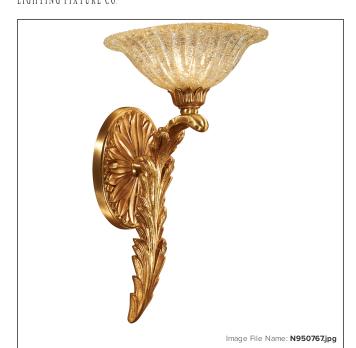

## Metropolitan - Handcrafted in Spain - 1 Light Wall Sconce

| Item #:               | N950767                         |
|-----------------------|---------------------------------|
| UPC Code:             | 840254045187                    |
| Collection:           | Metropolitan® Family Collection |
| Category:             | WALL SCONCE                     |
| Product Type:         | Wall Light                      |
| Descriptive Finish 1: | French Gold                     |
| ETL Certificate:      | 3186554                         |

#### **MEASUREMENTS**

| Width:                       | 8.75  |
|------------------------------|-------|
| Height:                      | 15.75 |
| Extension:                   | 10.5  |
| Product Weight:              | 8.38  |
| Backplate Width:             | 4.75  |
| Backplate Height:            | 7.0   |
| Center to Bottom of Fixture: | 7.88  |
| Center to Top of Fixture:    | 7.88  |
| Wire Length:                 | 19"   |
| Hardware Included:           | No    |
| Safety Cable Included:       | No    |
| Height Adjustable:           | Yes   |
| Slope:                       | No    |

#### GLASS

| Shade Length 1: | 5.63     |
|-----------------|----------|
| Shade Width 1:  | 5.63     |
| Shade Height 1: | 3.0      |
| Shade Finish:   | GOLD     |
| Shade Material: | GLASS    |
| Shade Quantity: | 1        |
| Shade SKU 1:    | GL950767 |
|                 |          |