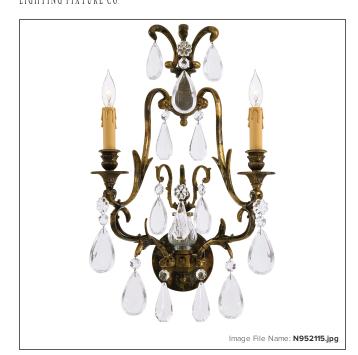

# Metropolitan® Family Collection - 2 Light Wall Sconce

| Item #:               | N952115                         |
|-----------------------|---------------------------------|
| UPC Code:             | 840254027015                    |
| Collection:           | Metropolitan® Family Collection |
| Category:             | WALL SCONCE                     |
| Product Type:         | Sconce                          |
| Descriptive Finish 1: | Oxidized Brass                  |
| ETL Certificate:      | 3186554                         |