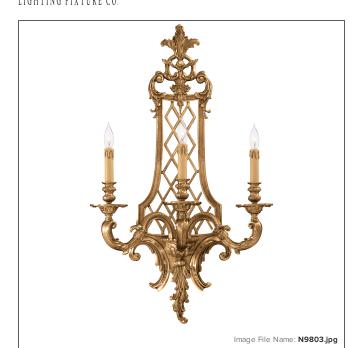

# Metropolitan® Family Collection - 3 Light Wall Sconce

| Item #:               | N9803                           |
|-----------------------|---------------------------------|
| UPC Code:             | 840254031548                    |
| Collection:           | Metropolitan® Family Collection |
| Category:             | WALL SCONCE                     |
| Product Type:         | Sconce                          |
| Descriptive Finish 1: | Renaissance Gold                |
| ETL Certificate:      | 3186554                         |

#### **MEASUREMENTS**

| Width:                       | 22    |
|------------------------------|-------|
| Height:                      | 38.25 |
| Extension:                   | 14    |
| Product Weight:              | 26.01 |
| Center to Bottom of Fixture: | 10.0  |
| Center to Top of Fixture:    | 28.25 |
| Wire Length:                 | 112"  |
| Hardware Included:           | No    |
| Safety Cable Included:       | No    |
| Height Adjustable:           | No    |
| Slope:                       | No    |