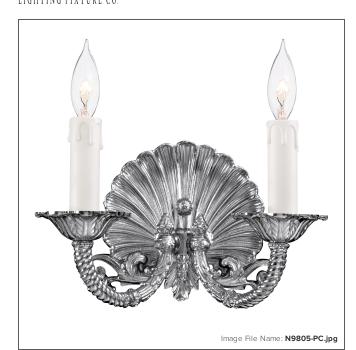

# Metropolitan® Family Collection - 2 Light Wall Sconce

| Item #:               | N9805-PC                        |
|-----------------------|---------------------------------|
| UPC Code:             | 840254031494                    |
| Collection:           | Metropolitan® Family Collection |
| Category:             | WALL SCONCE                     |
| Product Type:         | Sconce                          |
| Descriptive Finish 1: | Polished Chrome                 |
| ETL Certificate:      | 3186554                         |