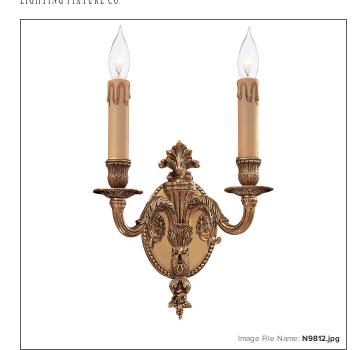

# Metropolitan® Family Collection - 2 Light Wall Sconce

| Item #:               | N9812                           |
|-----------------------|---------------------------------|
| UPC Code:             | 840254031326                    |
| Collection:           | Metropolitan® Family Collection |
| Category:             | WALL SCONCE                     |
| Product Type:         | Sconce                          |
| Descriptive Finish 1: | Renaissance Gold                |
| ETL Certificate:      | 3186554                         |