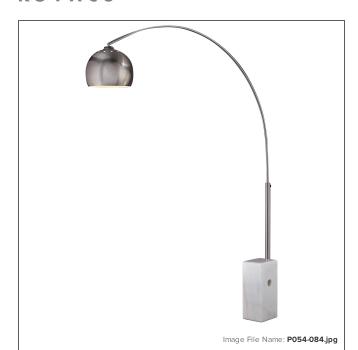

# George's Reading Room™ - 1 Light Arc Floor Lamp

| Item #:               | P054-084               |
|-----------------------|------------------------|
| UPC Code:             | 844349015451           |
| Collection:           | George's Reading Room™ |
| Category:             | FLOOR LAMP             |
| Product Type:         | Task Floor Lamp        |
| Descriptive Finish 1: | Brushed Nickel         |
| ETL Certificate:      | 3057374                |

#### **MEASUREMENTS**

| Width:                 | 63     |
|------------------------|--------|
| Height:                | 81.75  |
| Product Weight:        | 119.58 |
| Min Overall Height:    | 68.25  |
| Max Overall Height:    | 81.75  |
| Wire Length:           | 144"   |
| Hardware Included:     | No     |
| Safety Cable Included: | No     |
| Height Adjustable:     | Yes    |
| Slope:                 | No     |
|                        |        |

#### GLASS

| Shade Width 1:  | 12.0           |
|-----------------|----------------|
| Shade Height 1: | 9.0            |
| Shade Finish:   | Brushed Nickel |
| Shade Material: | Metal          |
| Shade Quantity: | 1              |
|                 |                |