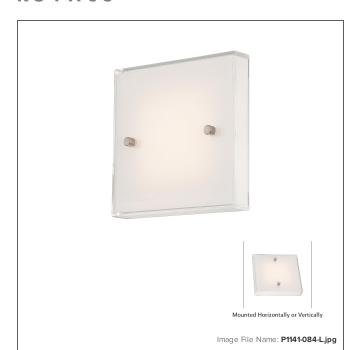

# GEORGE KOVACS<sup>®</sup>

## **LED Wall Sconce**

| Item #:               | P1141-084-L    |
|-----------------------|----------------|
| UPC Code:             | 844349013907   |
| Category:             | WALL SCONCE    |
| Product Type:         | Sconce         |
| Descriptive Finish 1: | Brushed Nickel |
| ETL Certificate:      | 3195125        |

#### **MEASUREMENTS**

| Width:                       | 6.75 |
|------------------------------|------|
| Height:                      | 6.75 |
| Extension:                   | 2.25 |
| Product Weight:              | 2.36 |
| Canopy Plate Width:          | 5.0  |
| Canopy Plate Height:         | 5.0  |
| Center to Bottom of Fixture: | 2.5  |
| Center to Top of Fixture:    | 2.5  |
| Wire Length:                 | 7    |
| Hardware Included:           | No   |
| Safety Cable Included:       | No   |
| Height Adjustable:           | No   |
| Slope:                       | No   |
| Motor Type:                  | DC   |

#### GLASS

| Shade Length 1: | 6.63                   |
|-----------------|------------------------|
| Shade Width 1:  | 6.63                   |
| Shade Height 1: | 1.13                   |
| Shade Finish:   | Mitered / White Inside |
| Shade Material: | Glass                  |
|                 |                        |
| Shade Quantity: | 1                      |