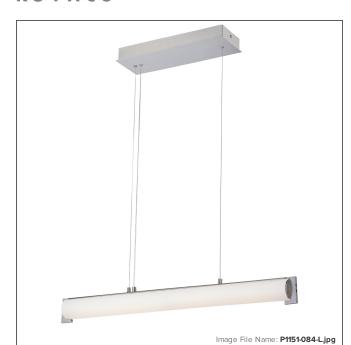

## **Tube - LED Island**

| Item #:               | P1151-084-L                                 |
|-----------------------|---------------------------------------------|
| UPC Code:             | 844349015642                                |
| Collection:           | Tube                                        |
| Category:             | ISLAND LIGHTS                               |
| Product Type:         | Island Light                                |
| Descriptive Finish 1: | Brushed Nickel                              |
| ETL Certificate:      | 4006873                                     |
| Notes:                | The glass thickness increased from 2.0mm to |

#### **MEASUREMENTS**

| Length:                | 30    |
|------------------------|-------|
| Width:                 | 2.5   |
| Height:                | 3.5   |
| Product Weight:        | 7.94  |
| Canopy Plate Width:    | 14.5  |
| Canopy Plate Height:   | 1.75  |
| Min Overall Height:    | 9.5   |
| Max Overall Height:    | 123.5 |
| Wire Length:           | 7     |
| Hardware Included:     | No    |
| Safety Cable Included: | No    |
| Height Adjustable:     | Yes   |
| Slope:                 | No    |

## LAMPING

| Light Type 1:           | LED        |
|-------------------------|------------|
| LED:                    | Yes        |
| Bulb Base 1:            | LED MODULE |
| Bulb Type 1:            | LED        |
| Number of Bulbs:        | 1          |
| Bulb Included:          | Yes        |
| Bulb Wattage:           | 30         |
| Dimmable:               | Yes        |
| Initial Lumens:         | 2401.36    |
| Delivered Lumens:       | 1847.24    |
| Bulb Color Temperature: | 3000       |
| Color Rendering Index:  | 97         |
| Rated Life Hours:       | 30000      |
| Photo Cell Included:    | No         |
| Uplight:                | No         |
| Reverse Capable:        | No         |

#### GLASS

| Shade Width 1:  | 2.38              |
|-----------------|-------------------|
| Shade Height 1: | 28.5              |
| Shade Finish:   | Etched Opal White |
| Shade Material: | Glass             |
| Shade SKU 1:    | PG1151            |
| SHIPPING        |                   |
| Case Pack:      | 1                 |
| Ship Length:    | 32.63             |