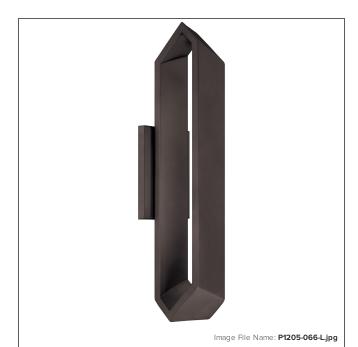

# Pitch - 18.5" LED Wall Sconce

| Item #:              | P1205-066-L  |
|----------------------|--------------|
| UPC Code:            | 844349016878 |
| Collection:          | Pitch        |
| Category:            | WALL SCONCE  |
| Product Type:        | Wall Lamp    |
| Descriptive Finish1: | Black        |
| ETL Certificate:     | 3195125      |

### **MEASUREMENTS**

| Width:                       | 4.75 |
|------------------------------|------|
| Height:                      | 18.5 |
| Extension:                   | 4    |
| Product Weight:              | 2.76 |
| Backplate Width:             | 4.75 |
| Backplate Height:            | 6.0  |
| Center to Bottom of Fixture: | 9.25 |
| Center to Top of Fixture:    | 9.25 |
| Wire Length:                 | 7    |
| Hardware Included:           | No   |
| Safety Cable Included:       | No   |
| Height Adjustable:           | No   |
| Slope:                       | No   |

### GLASS

| Shade Width 1:  | 1.57     |
|-----------------|----------|
| Shade Height 1: | 12.0     |
| Shade Finish:   | CLEAR    |
| Shade Material: | GLASS    |
| Shade SKU 1:    | PG1205-1 |