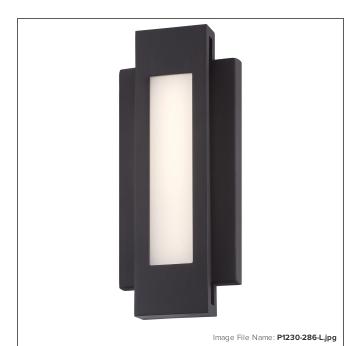

# Insert - LED Wall Sconce

| Item #:               | P1230-286-L   |  |
|-----------------------|---------------|--|
| UPC Code:             | 844349016717  |  |
| Collection:           | Insert        |  |
| Category:             | WALL SCONCE   |  |
| Product Type:         | Wall Lamp     |  |
| Descriptive Finish 1: | Pebble Bronze |  |
| ETL Certificate:      | 3195125       |  |

#### **MEASUREMENTS**

| Width:                       | 5.25 |
|------------------------------|------|
| Height:                      | 12   |
| Extension:                   | 1.75 |
| Product Weight:              | 2.95 |
| Backplate Width:             | 5.25 |
| Backplate Height:            | 9.5  |
| Center to Bottom of Fixture: | 6.0  |
| Center to Top of Fixture:    | 6.0  |
| Wire Length:                 | 7    |
| Hardware Included:           | No   |
| Safety Cable Included:       | No   |
| Height Adjustable:           | No   |
| Slope:                       | No   |

#### GLASS

| Shade Length 1: | 0.13               |
|-----------------|--------------------|
| Shade Width 1:  | 2.0                |
| Shade Height 1: | 8.63               |
| Shade Finish:   | WHITE GLASS PANNEL |
| Shade Material: | GLASS              |
| Shade Quantity: | 1                  |
| Shade SKU 1:    | PG1230             |