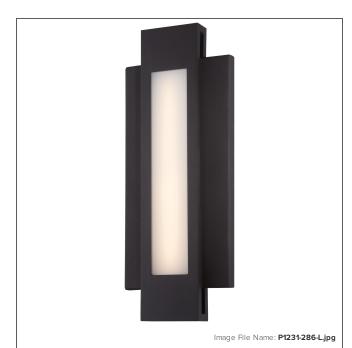

# Insert - LED Wall Sconce

| Item #:               | P1231-286-L    |
|-----------------------|----------------|
| UPC Code:             | 844349016724   |
| Collection:           | Insert         |
| Category:             | POCKET LANTERN |
| Product Type:         | Wall Lamp      |
| Descriptive Finish 1: | Pebble Bronze  |
| ETL Certificate:      | 3195125        |

#### **MEASUREMENTS**

| Width:                       | 6.5  |
|------------------------------|------|
| Height:                      | 16.5 |
| Extension:                   | 1.75 |
| Product Weight:              | 4.56 |
| Backplate Width:             | 6.5  |
| Backplate Height:            | 13.0 |
| Center to Bottom of Fixture: | 8.25 |
| Center to Top of Fixture:    | 8.25 |
| Wire Length:                 | 7    |
| Hardware Included:           | No   |
| Safety Cable Included:       | No   |
| Height Adjustable:           | No   |
| Slope:                       | Yes  |

#### GLASS

| Shade Length 1: | 0.13                 |
|-----------------|----------------------|
| Shade Width 1:  | 12.13                |
| Shade Height 1: | 2.5                  |
| Shade Finish:   | WHITE SCREEN PRINTED |
| Shade Material: | GLASS                |
| Shade Quantity: | 1                    |
| Shade SKU 1:    | PG1231               |