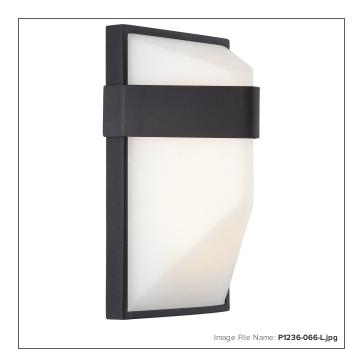

# Wedge - LED Pocket Lantern

| Item #:               | P1236-066-L      |  |
|-----------------------|------------------|--|
| UPC Code:             | 844349017004     |  |
| Collection:           | Wedge            |  |
| Category:             | POCKET LANTERN   |  |
| Product Type:         | Outdoor Lighting |  |
| Descriptive Finish 1: | Black            |  |
| ETL Certificate:      | 3057374          |  |