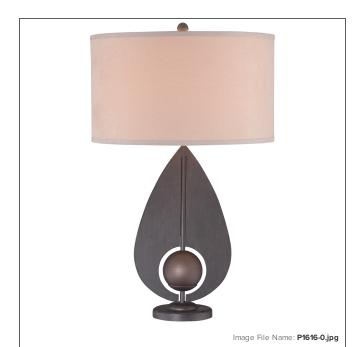

# **Portables - 1 Light Table Lamp**

| Item #:               | P1616-0                       |
|-----------------------|-------------------------------|
| UPC Code:             | 844349017301                  |
| Collection:           | Portables                     |
| Category:             | TABLE LAMP                    |
| Product Type:         | Table Lamp                    |
| Descriptive Finish 1: | Iron W/Antique Bronze Accents |
| ETL Certificate:      | 3057374                       |

#### **MEASUREMENTS**

| Length:                | 18   |
|------------------------|------|
| Width:                 | 18   |
| Height:                | 27.5 |
| Product Weight:        | 9.02 |
| Wire Length:           | 96   |
| Hardware Included:     | No   |
| Safety Cable Included: | No   |
| Height Adjustable:     | No   |
| Slope:                 | No   |
|                        |      |

#### LAMPING

| Light Type 1:        | IC/INC               |
|----------------------|----------------------|
| LED:                 | No                   |
| Bulb Base 1:         | E26, MEDIUM          |
| Bulb Type 1:         | A19 LED BULB FROSTED |
| Number of Bulbs:     | 1                    |
| Bulb Included:       | Yes                  |
| Bulb Wattage:        | 10                   |
| Dimmable:            | No                   |
| Photo Cell Included: | No                   |
| Uplight:             | No                   |
| Reverse Capable:     | No                   |

### GLASS

| Shade Width 1:  | 18.0              |
|-----------------|-------------------|
| Shade Height 1: | 10.0              |
| Shade Finish:   | LIGHT BROWN SUEDE |
| Shade Material: | FABRIC            |
| Shade Quantity: | 1                 |
| Shade SKU 1:    | RS1616            |
|                 |                   |