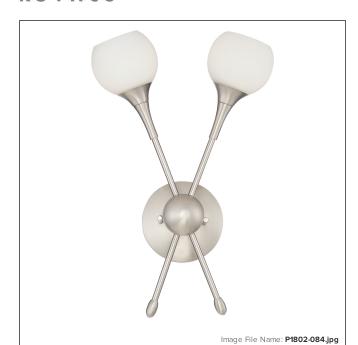

# Pontil - 2 Light Wall Sconce

| Item #:               | P1802-084      |  |
|-----------------------|----------------|--|
| UPC Code:             | 844349021872   |  |
| Collection:           | Pontil         |  |
| Category:             | SCONCES        |  |
| Product Type:         | Wall Lamp      |  |
| Descriptive Finish 1: | Brushed Nickel |  |
| ETL Certificate:      | 3196937        |  |

#### **MEASUREMENTS**

| Width:                       | 10.75 |
|------------------------------|-------|
| Height:                      | 16.5  |
| Extension:                   | 6.5   |
| Product Weight:              | 2.56  |
| Backplate Width:             | 4.88  |
| Backplate Height:            | 1.0   |
| Center to Bottom of Fixture: | 5.5   |
| Center to Top of Fixture:    | 11.0  |
| Wire Length:                 | 7     |
| Hardware Included:           | No    |
| Safety Cable Included:       | No    |
| Height Adjustable:           | No    |
| Slope:                       | No    |

#### GLASS

| Shade Length 1: | 3.88        |
|-----------------|-------------|
| Shade Width 1:  | 3.88        |
| Shade Height 1: | 3.38        |
| Shade Finish:   | ETCHED OPAL |
| Shade Material: | GLASS       |
| Shade Quantity: | 2           |
| Shade SKU 1:    | PG1801      |
|                 |             |