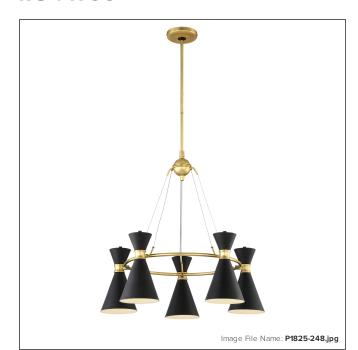

# **Conic - 5 Light Chandelier**

| Item #:               | P1825-248    |
|-----------------------|--------------|
| UPC Code:             | 844349021827 |
| Collection:           | Conic        |
| Category:             | PENDANTS     |
| Product Type:         | Chandelier   |
| Descriptive Finish 1: | Honey Gold   |
| ETL Certificate:      | 3057374      |

#### **MEASUREMENTS**

| Width:                 | 26    |
|------------------------|-------|
| Height:                | 24    |
| Product Weight:        | 8.44  |
| Canopy Plate Length:   | 4.88  |
| Canopy Plate Width:    | 4.88  |
| Canopy Plate Height:   | 1.0   |
| Min Overall Height:    | 31.75 |
| Max Overall Height:    | 67.75 |
| Wire Length:           | 72"   |
| Hardware Included:     | No    |
| Safety Cable Included: | No    |
| Height Adjustable:     | Yes   |
| Slope:                 | Yes   |

#### GLASS

| Shade Length 1: | 5.5         |
|-----------------|-------------|
| Shade Width 1:  | 5.5         |
| Shade Height 1: | 9.38        |
| Shade Finish:   | MATTE BLACK |
| Shade Material: | STEEL       |
| Shade Quantity: | 5           |
|                 |             |