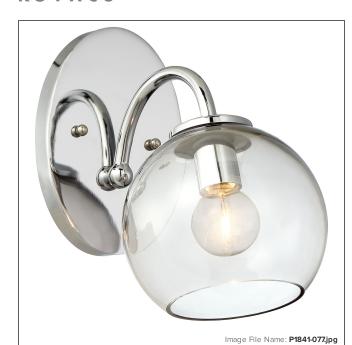

# **Exposed - 1 Light Bath**

| Item #:               | P1841-077    |  |
|-----------------------|--------------|--|
| UPC Code:             | 844349020110 |  |
| Collection:           | Exposed      |  |
| Category:             | ватн         |  |
| Product Type:         | Bath         |  |
| Descriptive Finish 1: | Chrome       |  |
| UL Certificate:       | E314733      |  |

#### **MEASUREMENTS**

| Width:                       | 5.75 |
|------------------------------|------|
| Height:                      | 7.75 |
| Extension:                   | 8.75 |
| Canopy Plate Width:          | 5.0  |
| Canopy Plate Height:         | 7.0  |
| Center to Bottom of Fixture: | 3.5  |
| Center to Top of Fixture:    | 4.13 |
| Wire Length:                 | 7"   |
| Hardware Included:           | No   |
| Safety Cable Included:       | No   |
| Height Adjustable:           | No   |
| Slope:                       | No   |
|                              |      |

### LAMPING

| LED:                 | No              |
|----------------------|-----------------|
| Bulb Base 1:         | E12, CANDELABRA |
| Bulb Type 1:         | G16.5,CAND      |
| Number of Bulbs:     | 1               |
| Bulb Included:       | No              |
| Bulb Wattage:        | 60              |
| Dimmable:            | Yes             |
| Photo Cell Included: | No              |
| Uplight:             | No              |
| Reverse Capable:     | No              |

#### GLASS

| Shade Width 1:  | 5.75               |  |
|-----------------|--------------------|--|
| Shade Height 1: | 5.13               |  |
| Shade Finish:   | TINTED SMOKE GLASS |  |
| Shade Material: | GLASS              |  |
| Shade Quantity: | 1                  |  |
| Shade SKU 1:    | PG1841             |  |
|                 |                    |  |