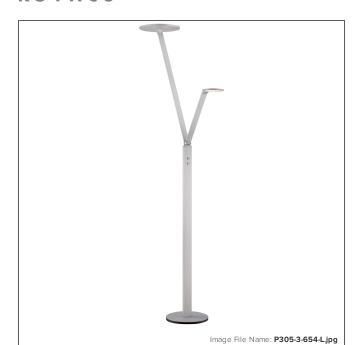

## **Task Portable - LED Floor Lamp**

| Item #:               | P305-3-654-L             |
|-----------------------|--------------------------|
| UPC Code:             | 844349017363             |
| Collection:           | Task Floor Lamp          |
| Category:             | FLOOR LAMP               |
| Product Type:         | Floor Lamp               |
| Descriptive Finish 1: | Chiseled Nickel          |
| ETL Certificate:      | 5013656                  |
| Notes:                | 30 degree allowable tilt |

#### **MEASUREMENTS**

| Width:                 | 16       |
|------------------------|----------|
| Height:                | 71       |
| Extension:             | 10       |
| Product Weight:        | 14.62    |
| Min Overall Height:    | 41.25    |
| Max Overall Height:    | 71.0     |
| Wire Length:           | 144 INCH |
| Hardware Included:     | No       |
| Safety Cable Included: | No       |
| Height Adjustable:     | Yes      |
| Slope:                 | No       |
|                        |          |

### LAMPING

| Light Type 1:           | LED            |
|-------------------------|----------------|
| LED:                    | Yes            |
| Bulb Base 1:            | Y18 LED MODULE |
| Bulb Type 1:            | Z19 LED        |
| Number of Bulbs:        | 1              |
| Bulb Included:          | Yes            |
| Bulb Wattage:           | 15             |
| Dimmable:               | Yes            |
| Initial Lumens:         | 2135.1         |
| Delivered Lumens:       | 1819.4         |
| Bulb Color Temperature: | 3000           |
| Color Rendering Index:  | 82             |
| Rated Life Hours:       | 30000          |
| Photo Cell Included:    | No             |
| Uplight:                | No             |
| Reverse Capable:        | No             |