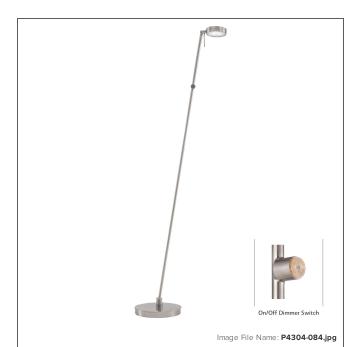

## George's Reading Room™ - 1 Light LED Pharmacy Floor Lamp

| Item #:               | P4304-084                                           |
|-----------------------|-----------------------------------------------------|
| UPC Code:             | 844349011569                                        |
| Collection:           | George's Reading Room™                              |
| Category:             | FLOOR LAMP                                          |
| Product Type:         | Task Floor Lamp                                     |
| Descriptive Finish 1: | Brushed Nickel                                      |
| ETL Certificate:      | 3057374                                             |
| Notes:                | Adjustable to 30 3/4"L Max. On/Off Dimmer<br>Switch |

## **MEASUREMENTS**

| Width:                 | 8.25  |
|------------------------|-------|
| Height:                | 49.75 |
| Product Weight:        | 12.52 |
| Canopy Plate Length:   | 8.25  |
| Canopy Plate Width:    | 8.25  |
| Canopy Plate Height:   | 1.0   |
| Wire Length:           | 144   |
| Hardware Included:     | No    |
| Safety Cable Included: | No    |
| Height Adjustable:     | No    |
| Slope:                 | No    |

## LAMPING

| Light Type 1:           | LED        |
|-------------------------|------------|
| LED:                    | Yes        |
| Bulb Base 1:            | LED MODULE |
| Bulb Type 1:            | L-L8-MD590 |
| Number of Bulbs:        | 1          |
| Bulb Included:          | Yes        |
| Bulb Wattage:           | 8          |
| Dimmable:               | Yes        |
| Initial Lumens:         | 590.0      |
| Delivered Lumens:       | 442.0      |
| Bulb Color Temperature: | 3000       |
| Color Rendering Index:  | 84         |
| Rated Life Hours:       | 30000      |
| Photo Cell Included:    | No         |
| Uplight:                | No         |
| Reverse Capable:        | No         |