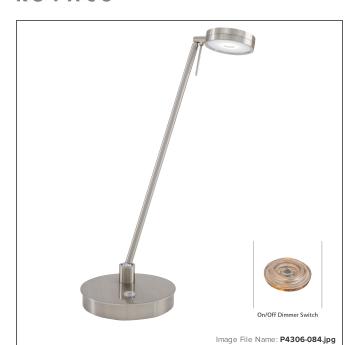

# George's Reading Room™ - 1 Light LED Pharmacy Table Lamp

| Item #:               | P4306-084                                          |  |
|-----------------------|----------------------------------------------------|--|
| UPC Code:             | 844349011613                                       |  |
| Collection:           | George's Reading Room™                             |  |
| Category:             | TASK LAMP                                          |  |
| Product Type:         | Task Table Lamp                                    |  |
| Descriptive Finish 1: | Brushed Nickel                                     |  |
| ETL Certificate:      | 3057374                                            |  |
| Notes:                | Adjustable to 141/2"L Max. On/Off Dimmer<br>Switch |  |

LED

Title 1

#### **MEASUREMENTS**

| Width:                 | 6.25  |
|------------------------|-------|
| Height:                | 18.75 |
| Product Weight:        | 6.86  |
| Wire Length:           | 96    |
| Hardware Included:     | No    |
| Safety Cable Included: | No    |
| Height Adjustable:     | No    |
| Slope:                 | No    |

### LAMPING

| Light Type 1:           | LED        |
|-------------------------|------------|
| LED:                    | Yes        |
| Bulb Base 1:            | LED MODULE |
| Bulb Type 1:            | L-L8-MD590 |
| Number of Bulbs:        | 1          |
| Bulb Included:          | Yes        |
| Bulb Wattage:           | 8          |
| Dimmable:               | Yes        |
| Initial Lumens:         | 590.0      |
| Delivered Lumens:       | 442.0      |
| Bulb Color Temperature: | 3000       |
| Color Rendering Index:  | 84         |
| Rated Life Hours:       | 30000      |
| Photo Cell Included:    | No         |
| Uplight:                | No         |
| Reverse Capable:        | No         |

#### GLASS

| SHIPPING        |                |  |
|-----------------|----------------|--|
| Shade Quantity: | 1              |  |
| Shade Material: | ALUM. CASTING  |  |
| Shade Finish:   | Brushed Nickel |  |
| Shade Height 1: | 0.88           |  |
| Shade Width 1:  | 3.5            |  |