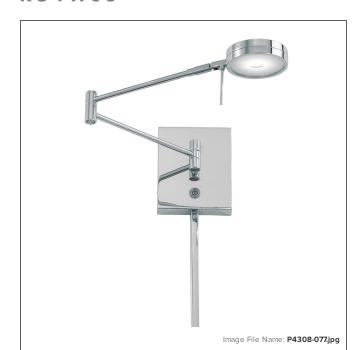

# George's Reading Room™ - 1 Light LED Pharmacy Wall Lamp

| Item #:               | P4308-077                                    |
|-----------------------|----------------------------------------------|
| UPC Code:             | 844349011637                                 |
| Collection:           | George's Reading Room™                       |
| Category:             | SWING ARMS                                   |
| Product Type:         | Wall Lamp                                    |
| Descriptive Finish 1: | Chrome                                       |
| ETL Certificate:      | 3057374                                      |
| Notes:                | On/Off Dimmer Switch. Convertible to Pin-Up. |

#### **MEASUREMENTS**

| Width:                       | 13.75 |
|------------------------------|-------|
| Height:                      | 6.25  |
| Extension:                   | 4.5   |
| Product Weight:              | 2.98  |
| Canopy Plate Width:          | 5.0   |
| Canopy Plate Height:         | 6.25  |
| Center to Bottom of Fixture: | 3.13  |
| Center to Top of Fixture:    | 3.13  |
| Wire Length:                 | 96    |
| Hardware Included:           | No    |
| Safety Cable Included:       | No    |
| Height Adjustable:           | No    |
| Slope:                       | No    |

### LAMPING

| Light Type 1:           | LED        |
|-------------------------|------------|
| LED:                    | Yes        |
| Bulb Base 1:            | LED MODULE |
| Bulb Type 1:            | L-L8-MD590 |
| Number of Bulbs:        | 1          |
| Bulb Included:          | Yes        |
| Bulb Wattage:           | 8          |
| Dimmable:               | Yes        |
| Initial Lumens:         | 590.0      |
| Delivered Lumens:       | 438.76     |
| Bulb Color Temperature: | 3000       |
| Color Rendering Index:  | 84         |
| Rated Life Hours:       | 30000      |
| Photo Cell Included:    | No         |
| Uplight:                | No         |
| Reverse Capable:        | No         |

#### GLASS

| SHIPPING        |              |
|-----------------|--------------|
| Shade Quantity: | 1            |
| Shade Material: | ALUM CASTING |
| Shade Finish:   | Chrome       |
| Shade Height 1: | 0.88         |
| Shade Width 1:  | 3.5          |