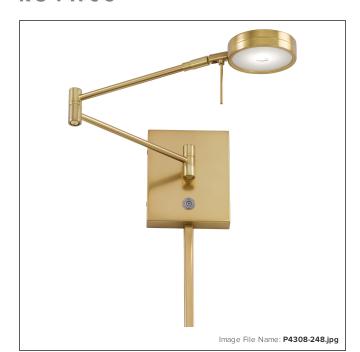

# George's Reading Room™ - 1 Light LED Pharmacy Wall Lamp

| Item #:               | P4308-248                                    |
|-----------------------|----------------------------------------------|
| UPC Code:             | 844349011620                                 |
| Collection:           | George's Reading Room™                       |
| Category:             | SWING ARMS                                   |
| Product Type:         | Wall Lamp                                    |
| Descriptive Finish 1: | Honey Gold                                   |
| ETL Certificate:      | 3057374                                      |
| Notes:                | On/Off Dimmer Switch. Convertible to Pin-Up. |

LED

This 47

#### **MEASUREMENTS**

| Width:                       | 13.75 |
|------------------------------|-------|
| Height:                      | 6.25  |
| Extension:                   | 4.5   |
| Product Weight:              | 2.98  |
| Canopy Plate Width:          | 5.0   |
| Canopy Plate Height:         | 6.25  |
| Center to Bottom of Fixture: | 3.13  |
| Center to Top of Fixture:    | 3.13  |
| Wire Length:                 | 96    |
| Hardware Included:           | No    |
| Safety Cable Included:       | No    |
| Height Adjustable:           | No    |
| Slope:                       | No    |

### LAMPING

| Light Type 1:           | LED        |
|-------------------------|------------|
| LED:                    | Yes        |
| Bulb Base 1:            | LED MODULE |
| Bulb Type 1:            | L-L8-MD590 |
| Number of Bulbs:        | 1          |
| Bulb Included:          | Yes        |
| Bulb Wattage:           | 8          |
| Dimmable:               | Yes        |
| Initial Lumens:         | 590.0      |
| Delivered Lumens:       | 438.76     |
| Bulb Color Temperature: | 3000       |
| Color Rendering Index:  | 84         |
| Rated Life Hours:       | 30000      |
| Photo Cell Included:    | No         |
| Uplight:                | No         |
| Reverse Capable:        | No         |

#### GLASS

| Shade Width 1:  | 3.5          |
|-----------------|--------------|
| Shade Height 1: | 0.88         |
| Shade Finish:   | Honey Gold   |
| Shade Material: | Alum Casting |
|                 |              |
| SHIPPING        |              |
| Case Pack:      | 4            |
| Ship Length:    | 22.0         |
| Ship Width:     | 4.5          |
| Ship Height:    | 8.0          |
| Ship Weight:    | 4.27         |
| Ship Volume:    | 0.458        |
| Small Parcel:   | Yes          |