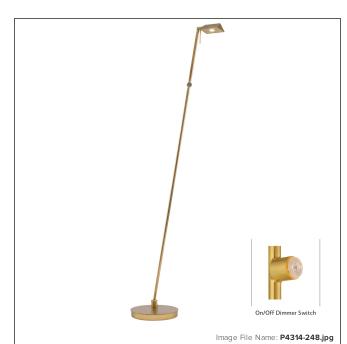

# George's Reading Room™ - 1 Light LED Pharmacy Floor Lamp

| Item #:               | P4314-248                                        |
|-----------------------|--------------------------------------------------|
| UPC Code:             | 844349011675                                     |
| Collection:           | George's Reading Room™                           |
| Category:             | FLOOR LAMP                                       |
| Product Type:         | Task Floor Lamp                                  |
| Descriptive Finish 1: | Honey Gold                                       |
| ETL Certificate:      | 3057374                                          |
| Notes:                | Adjustable to 30 3/4"L Max. On/Off Dimmer Switch |

### **MEASUREMENTS**

| Width:                 | 8.25  |
|------------------------|-------|
| Height:                | 50    |
| Product Weight:        | 12.57 |
| Canopy Plate Length:   | 8.25  |
| Canopy Plate Width:    | 8.25  |
| Canopy Plate Height:   | 1.0   |
| Wire Length:           | 144   |
| Hardware Included:     | No    |
| Safety Cable Included: | No    |
| Height Adjustable:     | No    |
| Slope:                 | No    |

# LAMPING

| Light Type 1:           | LED        |
|-------------------------|------------|
| LED:                    | Yes        |
| Bulb Base 1:            | LED MODULE |
| Bulb Type 1:            | L-L8-MD590 |
| Number of Bulbs:        | 1          |
| Bulb Included:          | Yes        |
| Bulb Wattage:           | 8          |
| Dimmable:               | Yes        |
| Initial Lumens:         | 590.0      |
| Delivered Lumens:       | 442.0      |
| Bulb Color Temperature: | 3000       |
| Color Rendering Index:  | 84         |
| Rated Life Hours:       | 30000      |
| Photo Cell Included:    | No         |
| Uplight:                | No         |
| Reverse Capable:        | No         |

## **GLASS**

| Shade Length 1: | 3.5           |
|-----------------|---------------|
| Shade Width 1:  | 2.63          |
| Shade Height 1: | 1.13          |
| Shade Finish:   | Honey Gold    |
| Shade Material: | ALUM. CASTING |
| Shade Quantity: | 1             |
|                 |               |
| SHIPPING        |               |