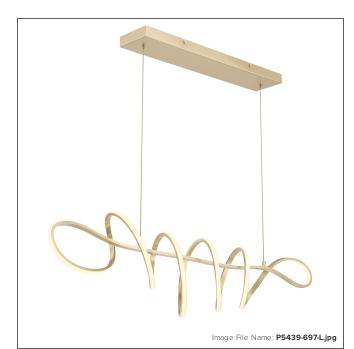

## **Astor - LED Island**

| Item #:               | P5439-697-L   |
|-----------------------|---------------|
| UPC Code:             | 844349033257  |
| Collection:           | Astor         |
| Category:             | ISLAND LIGHTS |
| Product Type:         | Island Light  |
| Descriptive Finish 1: | Soft Gold     |
| ETL Certificate:      | 5005395       |

## **MEASUREMENTS**

| Width:                 | 44     |
|------------------------|--------|
| Height:                | 10.38  |
| Extension:             | 10     |
| Product Weight:        | 5.29   |
| Canopy Plate Length:   | 4.75   |
| Canopy Plate Width:    | 24.38  |
| Canopy Plate Height:   | 1.38   |
| Min Overall Height:    | 17.13  |
| Max Overall Height:    | 128.13 |
| Wire Length:           | 7"     |
| Hardware Included:     | No     |
| Safety Cable Included: | No     |
| Height Adjustable:     | Yes    |
| Slope:                 | Yes    |