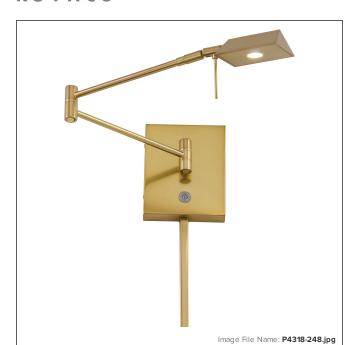

# George's Reading Room™ - 1 Light LED Pharmacy Wall Lamp

| Item #:               | P4318-248              |
|-----------------------|------------------------|
| UPC Code:             | 844349011774           |
| Collection:           | George's Reading Room™ |
| Category:             | SWING ARMS             |
| Product Type:         | Wall Lamp              |
| Descriptive Finish 1: | Honey Gold             |
| ETL Certificate:      | 3057374                |
| Notes:                | On/Off Dimmer          |

LED

This

#### **MEASUREMENTS**

| Width:                       | 13.75 |
|------------------------------|-------|
| Height:                      | 6.25  |
| Extension:                   | 5     |
| Product Weight:              | 3.02  |
| Canopy Plate Width:          | 5.0   |
| Canopy Plate Height:         | 6.25  |
| Center to Bottom of Fixture: | 3.13  |
| Center to Top of Fixture:    | 3.13  |
| Wire Length:                 | 96    |
| Hardware Included:           | No    |
| Safety Cable Included:       | No    |
| Height Adjustable:           | No    |
| Slope:                       | No    |

### LAMPING

| Light Type 1:           | LED        |
|-------------------------|------------|
| LED:                    | Yes        |
| Bulb Base 1:            | LED MODULE |
| Bulb Type 1:            | L-L8-MD590 |
| Number of Bulbs:        | 1          |
| Bulb Included:          | Yes        |
| Bulb Wattage:           | 8          |
| Dimmable:               | Yes        |
| Initial Lumens:         | 590.0      |
| Delivered Lumens:       | 438.76     |
| Bulb Color Temperature: | 3000       |
| Color Rendering Index:  | 84         |
| Rated Life Hours:       | 30000      |
| Photo Cell Included:    | No         |
| Uplight:                | No         |
| Reverse Capable:        | No         |

#### GLASS

| Shade Length 1: | 3.5          |  |
|-----------------|--------------|--|
| Shade Width 1:  | 2.63         |  |
| Shade Height 1: | 1.13         |  |
| Shade Finish:   | Honey Gold   |  |
| Shade Material: | Alum Casting |  |
| Shade Quantity: | 1            |  |
|                 |              |  |
|                 |              |  |