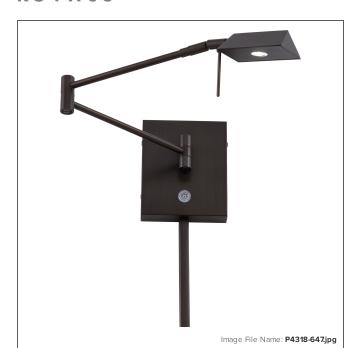

# George's Reading Room™ - 1 Light LED Pharmacy Wall Lamp

| Item #:               | P4318-647              |
|-----------------------|------------------------|
| UPC Code:             | 844349011798           |
| Collection:           | George's Reading Room™ |
| Category:             | SWING ARMS             |
| Product Type:         | Wall Lamp              |
| Descriptive Finish 1: | Copper Bronze Patina   |
| ETL Certificate:      | 6057374                |
| Notes:                | On/Off Dimmer          |

#### **MEASUREMENTS**

| Width:                       | 13.75 |
|------------------------------|-------|
| Height:                      | 6.25  |
| Extension:                   | 5     |
| Product Weight:              | 3.02  |
| Canopy Plate Width:          | 5.0   |
| Canopy Plate Height:         | 6.25  |
| Center to Bottom of Fixture: | 3.13  |
| Center to Top of Fixture:    | 3.13  |
| Wire Length:                 | 96    |
| Hardware Included:           | No    |
| Safety Cable Included:       | No    |
| Height Adjustable:           | No    |
| Slope:                       | No    |

## LAMPING

| Light Type 1:           | LED        |
|-------------------------|------------|
| LED:                    | Yes        |
| Bulb Base 1:            | LED MODULE |
| Bulb Type 1:            | L-L8-MD590 |
| Number of Bulbs:        | 1          |
| Bulb Included:          | Yes        |
| Bulb Wattage:           | 8          |
| Dimmable:               | Yes        |
| Initial Lumens:         | 590.0      |
| Delivered Lumens:       | 438.76     |
| Bulb Color Temperature: | 3000       |
| Color Rendering Index:  | 84         |
| Rated Life Hours:       | 30000      |
| Photo Cell Included:    | No         |
| Uplight:                | No         |
| Reverse Capable:        | No         |

#### GLASS

| Shade Length 1:                  | 3.5                               |
|----------------------------------|-----------------------------------|
| Shade Width 1:                   | 2.63                              |
| Shade Height 1:                  | 1.13                              |
|                                  |                                   |
| Shade Finish:                    | Copper Bronze Patina              |
| Shade Finish:<br>Shade Material: | Copper Bronze Patina Alum Casting |