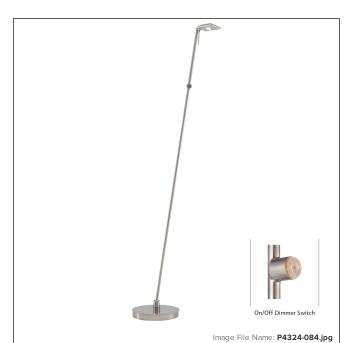

# George's Reading Room™ - 1 Light LED Pharmacy Floor Lamp

| Item #:               | P4324-084                                           |
|-----------------------|-----------------------------------------------------|
| UPC Code:             | 844349011859                                        |
| Collection:           | George's Reading Room™                              |
| Category:             | FLOOR LAMP                                          |
| Product Type:         | Task Floor Lamp                                     |
| Descriptive Finish 1: | Brushed Nickel                                      |
| ETL Certificate:      | 3057374                                             |
| Notes:                | Adjustable to 30 3/4"L Max. On/Off Dimmer<br>Switch |

LED

This

### **MEASUREMENTS**

| Width:                 | 8.25  |
|------------------------|-------|
| Height:                | 50    |
| Product Weight:        | 12.37 |
| Wire Length:           | 144   |
| Hardware Included:     | No    |
| Safety Cable Included: | No    |
| Height Adjustable:     | No    |
| Slope:                 | No    |

## LAMPING

| Light Type 1:           | LED        |
|-------------------------|------------|
| LED:                    | Yes        |
| Bulb Base 1:            | LED MODULE |
| Bulb Type 1:            | L-L8-MD590 |
| Number of Bulbs:        | 1          |
| Bulb Included:          | Yes        |
| Bulb Wattage:           | 8          |
| Dimmable:               | Yes        |
| Initial Lumens:         | 590.0      |
| Delivered Lumens:       | 442.0      |
| Bulb Color Temperature: | 3000       |
| Color Rendering Index:  | 84         |
| Rated Life Hours:       | 30000      |
| Photo Cell Included:    | No         |
| Uplight:                | No         |
| Reverse Capable:        | No         |

### GLASS

| Shade Length 1: | 3.5            |
|-----------------|----------------|
| Shade Width 1:  | 2.38           |
| Shade Height 1: | 0.75           |
| Shade Finish:   | Brushed Nickel |
| Shade Material: | ALUM CASTING   |
| Shade Quantity: | 1              |
|                 |                |