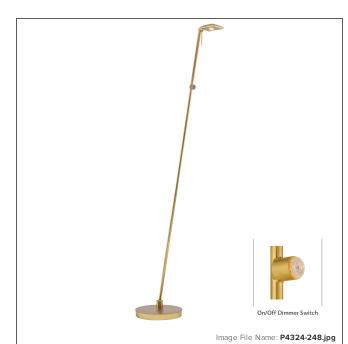

# George's Reading Room™ - 1 Light LED Pharmacy Floor Lamp

| Item #:               | P4324-248                                        |
|-----------------------|--------------------------------------------------|
| UPC Code:             | 844349011828                                     |
| Collection:           | George's Reading Room™                           |
| Category:             | FLOOR LAMP                                       |
| Product Type:         | Task Floor Lamp                                  |
| Descriptive Finish 1: | Honey Gold                                       |
| ETL Certificate:      | 3057374                                          |
| Notes:                | Adjustable to 30 3/4"L Max. On/Off Dimmer Switch |

LED

This 4

## **MEASUREMENTS**

| Width:                 | 8.25  |
|------------------------|-------|
| Height:                | 50    |
| Product Weight:        | 12.37 |
| Wire Length:           | 144   |
| Hardware Included:     | No    |
| Safety Cable Included: | No    |
| Height Adjustable:     | No    |
| Slope:                 | No    |

# LAMPING

| Light Type 1:           | LED        |
|-------------------------|------------|
| LED:                    | Yes        |
| Bulb Base 1:            | LED MODULE |
| Bulb Type 1:            | L-L8-MD590 |
| Number of Bulbs:        | 1          |
| Bulb Included:          | Yes        |
| Bulb Wattage:           | 8          |
| Dimmable:               | Yes        |
| Initial Lumens:         | 590.0      |
| Delivered Lumens:       | 442.0      |
| Bulb Color Temperature: | 3000       |
| Color Rendering Index:  | 84         |
| Rated Life Hours:       | 30000      |
| Photo Cell Included:    | No         |
| Uplight:                | No         |
| Reverse Capable:        | No         |

## GLASS

| Shade Length 1: | 3.5           |
|-----------------|---------------|
| Shade Width 1:  | 2.38          |
| Shade Height 1: | 0.75          |
| Shade Finish:   | HONEY GOLD    |
| Shade Material: | ALUM. CASTING |