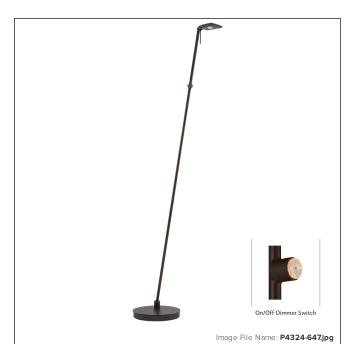

# George's Reading Room™ - 1 Light LED Pharmacy Floor Lamp

| Item #:               | P4324-647                                           |
|-----------------------|-----------------------------------------------------|
| UPC Code:             | 844349011842                                        |
| Collection:           | George's Reading Room™                              |
| Category:             | FLOOR LAMP                                          |
| Product Type:         | Task Floor Lamp                                     |
| Descriptive Finish 1: | Copper Bronze Patina                                |
| ETL Certificate:      | 3057374                                             |
| Notes:                | Adjustable to 30 3/4"L Max. On/Off Dimmer<br>Switch |