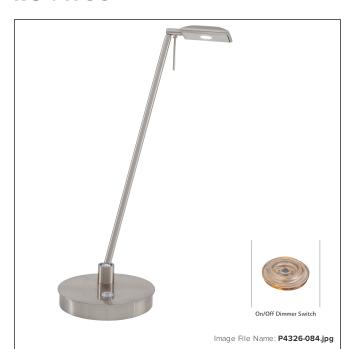

# George's Reading Room™ - 1 Light LED Pharmacy Table Lamp

| Item #:               | P4326-084                                          |
|-----------------------|----------------------------------------------------|
| UPC Code:             | 844349011903                                       |
| Collection:           | George's Reading Room™                             |
| Category:             | TASK LAMP                                          |
| Product Type:         | Task Table Lamp                                    |
| Descriptive Finish 1: | Brushed Nickel                                     |
| ETL Certificate:      | 3057374                                            |
| Notes:                | Adjustable to 141/2"L Max. On/Off Dimmer<br>Switch |

### **MEASUREMENTS**

| Width:                 | 6.25 |
|------------------------|------|
| Height:                | 19   |
| Product Weight:        | 6.9  |
| Wire Length:           | 96   |
| Hardware Included:     | No   |
| Safety Cable Included: | No   |
| Height Adjustable:     | No   |
| Slope:                 | No   |

## LAMPING

| Light Type 1:           | LED        |
|-------------------------|------------|
| LED:                    | Yes        |
| Bulb Base 1:            | LED MODULE |
| Bulb Type 1:            | L-L8-MD590 |
| Number of Bulbs:        | 1          |
| Bulb Included:          | Yes        |
| Bulb Wattage:           | 8          |
| Dimmable:               | Yes        |
| Initial Lumens:         | 590.0      |
| Delivered Lumens:       | 442.0      |
| Bulb Color Temperature: | 3000       |
| Color Rendering Index:  | 84         |
| Rated Life Hours:       | 30000      |
| Photo Cell Included:    | No         |
| Uplight:                | No         |
| Reverse Capable:        | No         |

### GLASS

| 61 1 1 11 4     | 2.5            |
|-----------------|----------------|
| Shade Length 1: | 3.5            |
| Shade Width 1:  | 2.38           |
| Shade Height 1: | 0.75           |
| Shade Finish:   | Brushed Nickel |
| Shade Material: | ALUM. CASTING  |
| Shade Quantity: | 1              |