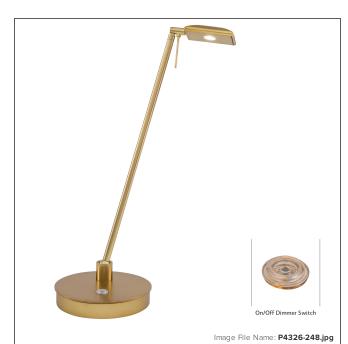

# George's Reading Room™ - 1 Light LED Pharmacy Table Lamp

| Item #:               | P4326-248                                          |
|-----------------------|----------------------------------------------------|
| UPC Code:             | 844349011873                                       |
| Collection:           | George's Reading Room™                             |
| Category:             | TASK LAMP                                          |
| Product Type:         | Task Table Lamp                                    |
| Descriptive Finish 1: | Honey Gold                                         |
| ETL Certificate:      | 3057374                                            |
| Notes:                | Adjustable to 141/2"L Max. On/Off Dimmer<br>Switch |

### **MEASUREMENTS**

| Width:                 | 6.25 |
|------------------------|------|
| Height:                | 19   |
| Product Weight:        | 6.9  |
| Wire Length:           | 96   |
| Hardware Included:     | No   |
| Safety Cable Included: | No   |
| Height Adjustable:     | No   |
| Slope:                 | No   |

## LAMPING

| Light Type 1:           | LED        |
|-------------------------|------------|
| LED:                    | Yes        |
| Bulb Base 1:            | LED MODULE |
| Bulb Type 1:            | L-L8-MD590 |
| Number of Bulbs:        | 1          |
| Bulb Included:          | Yes        |
| Bulb Wattage:           | 8          |
| Dimmable:               | Yes        |
| Initial Lumens:         | 590.0      |
| Delivered Lumens:       | 442.0      |
| Bulb Color Temperature: | 3000       |
| Color Rendering Index:  | 84         |
| Rated Life Hours:       | 30000      |
| Photo Cell Included:    | No         |
| Uplight:                | No         |
| Reverse Capable:        | No         |

### GLASS

| Shade Length 1: | 3.5           |
|-----------------|---------------|
| Shade Width 1:  | 2.38          |
| Shade Height 1: | 0.75          |
| Shade Finish:   | HONEY GOLD    |
| Shade Material: | ALUM. CASTING |
| Shade Quantity: | 1             |
|                 |               |