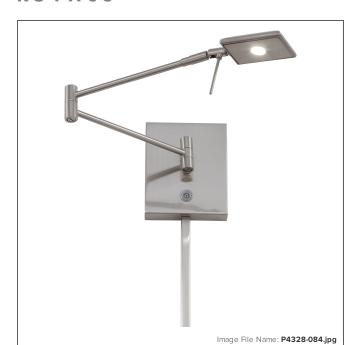

# George's Reading Room™ - 1 Light LED Pharmacy Wall Lamp

| Item #:               | P4328-084              |
|-----------------------|------------------------|
| UPC Code:             | 844349011958           |
| Collection:           | George's Reading Room™ |
| Category:             | SWING ARMS             |
| Product Type:         | Wall Lamp              |
| Descriptive Finish 1: | Brushed Nickel         |
| ETL Certificate:      | 3057374                |
| Notes:                | On/Off Dimmer          |

#### **MEASUREMENTS**

| Width:                       | 13.75 |
|------------------------------|-------|
| Height:                      | 6.25  |
| Extension:                   | 5     |
| Product Weight:              | 2.98  |
| Backplate Width:             | 5.13  |
| Backplate Height:            | 6.25  |
| Center to Bottom of Fixture: | 3.13  |
| Center to Top of Fixture:    | 3.13  |
| Wire Length:                 | 96    |
| Hardware Included:           | No    |
| Safety Cable Included:       | No    |
| Height Adjustable:           | No    |
| Slope:                       | No    |

### LAMPING

| Light Type 1:           | LED        |
|-------------------------|------------|
| LED:                    | Yes        |
| Bulb Base 1:            | LED MODULE |
| Bulb Type 1:            | L-L8-MD590 |
| Number of Bulbs:        | 1          |
| Bulb Included:          | Yes        |
| Bulb Wattage:           | 8          |
| Dimmable:               | Yes        |
| Initial Lumens:         | 590.0      |
| Delivered Lumens:       | 438.76     |
| Bulb Color Temperature: | 3000       |
| Color Rendering Index:  | 84         |
| Rated Life Hours:       | 30000      |
| Photo Cell Included:    | No         |
| Uplight:                | No         |
| Reverse Capable:        | No         |

#### GLASS

| Shade Length 1:               | 3.5                          |
|-------------------------------|------------------------------|
| Shade Width 1:                | 2.38                         |
| Shade Height 1:               | 0.75                         |
|                               |                              |
| Shade Finish:                 | Brushed Nickel               |
| Shade Finish: Shade Material: | Brushed Nickel ALUM. CASTING |
|                               |                              |